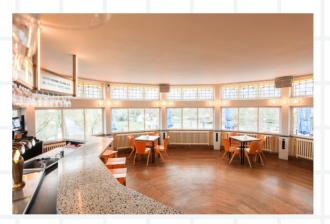

Located in the middle of Amsterdam's famous Vondelpark is the second tasting room of Brouwerij 't IJ; 't Blauwe Theehuis. In addition to one of the largest terraces in the city.

't Blauwe Theehuis has a private space on the first floor perfect for a celebration.

#### Capacity

Up to 60 people, including 12 seats.

#### **Possibilities**

The private area includes a bartender and the possibility to play your own music, as well as order snacks.

With good weather, we can include part of the terrace on the first floor which is directly linked to the private space. Unlike downstairs, this terrace is not covered and heated. The upstairs terrace is open until 22:00.