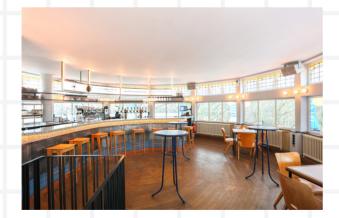

#### Capacity

Up to 60 people, including 12 seats.

#### **Possibilities**

The private area includes a bartender and the possibility to play your own music, as well as order snacks.

With good weather, we can include part of the terrace on the first floor which is directly linked to the private space. Unlike downstairs, this terrace is not covered and heated. The upstairs terrace is open until 22:00.