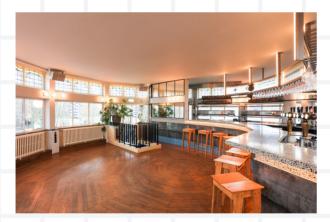

Located in the middle of Amsterdam's famous Vondelpark is the second tasting room of Brouwerij 't IJ; 't Blauwe Theehuis. In addition to one of the largest terraces in the city.

't Blauwe Theehuis has a private space on the first floor perfect for a celebration.

#### Capacity

Up to 60 people, including 12 seats.

#### **Possibilities**

The private area includes a bartender and the possibility to play your own music, as well as order snacks.

With good weather, we can include part of the terrace on the first floor which is directly linked to the private space. Unlike downstairs, this terrace is not covered and heated. The upstairs terrace is open until 22:00.