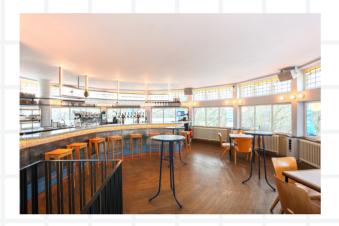

Located in the middle of Amsterdam's famous Vondelpark is the second tasting room of Brouwerij 't IJ; 't Blauwe Theehuis. In addition to one of the largest terraces in the city.

't Blauwe Theehuis has a private space on the first floor perfect for a celebration.

#### Capacity

Up to 60 people, including 12 seats.

#### **Possibilities**

The private area includes a bartender and the possibility to play your own music, as well as order snacks.

With good weather, we can include part of the terrace on the first floor which is directly linked to the private space. Unlike downstairs, this terrace is not covered and heated. The upstairs terrace is open until 22:00.