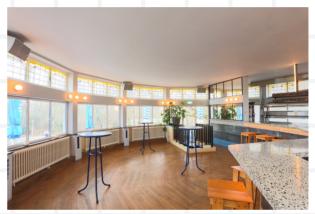

Located in the middle of Amsterdam's famous Vondelpark is the second tasting room of Brouwerij 't IJ; 't Blauwe Theehuis. In addition to one of the largest terraces in the city.

't Blauwe Theehuis has a private space on the first floor perfect for a celebration.

#### Capacity

Up to 60 people, including 12 seats.

#### **Possibilities**

The private area includes a bartender and the possibility to play your own music, as well as order snacks.

With good weather, we can include part of the terrace on the first floor which is directly linked to the private space. Unlike downstairs, this terrace is not covered and heated. The upstairs terrace is open until 22:00.