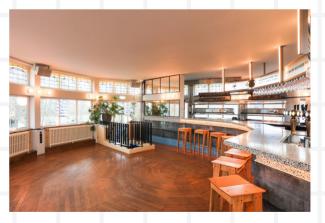

#### Capacity

Up to 60 people, including 12 seats.

#### **Possibilities**

The private area includes a bartender and the possibility to play your own music, as well as order snacks.

With good weather, we can include part of the terrace on the first floor which is directly linked to the private space. Unlike downstairs, this terrace is not covered and heated. The upstairs terrace is open until 22:00.